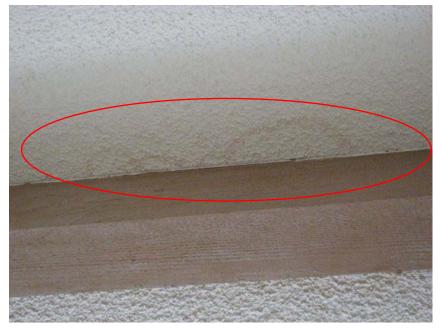

S.W. 508,509." A prudent trustee would not allow the home she is to maintain

for a beneficiary to fall into the condition that Jennifer found it on April 3, 2011 and which she found in the same condition June 15, 2011 when the pictures in EXHIBIT S were taken during an inspection of the trust property by the former on site manager, of the Lake San Marcos Common Area Management Group, Community Development Corporation at the request of and accompanied by Jennifer. Such "maintenance" by the trustee also fails to satisfy the duty imposed by Probate Code 16006 which mandates that she take reasonable steps to preserve trust property.

Note: Payments normally take 24-48 hours to be reflected on your account.

New Search View Cart

Exhibit S - Photographed Extensive Damage of Trust Property 6/15/11 pg

Picture One – Newspaper Dated Wednesday June 15, 2011

Picture Three – Broken Pipes

Picture Two – Cesspool Fountain

Picture Four – Unweathered Proofed Fence covered in bird droppings

Picture Five – Bathroom water stain crack unfixed

Picture Six – Picture Hall water stain with hanging stucco

Picture Seven – Den water stain

Picture Eight – Cracked Pot and unearthed pipes