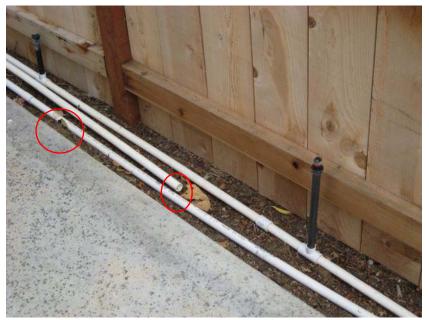

Picture Three – Broken Pipes

Picture Two – Cesspool Fountain

Picture Four – Unweathered Proofed Fence covered in bird droppings

Picture Five – Bathroom water stain crack unfixed

Picture Six – Picture Hall water stain with hanging stucco