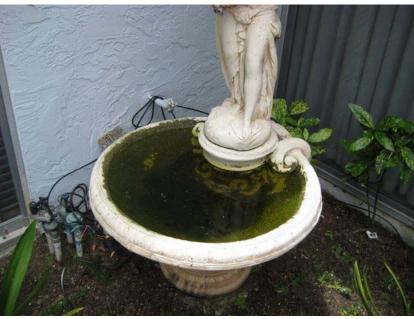

Picture Three – Broken Pipes

Picture Two – Cesspool Fountain

Picture Four – Unweathered Proofed Fence covered in bird droppings

Picture Five – Bathroom water stain crack unfixed

Picture Six – Picture Hall water stain with hanging stucco