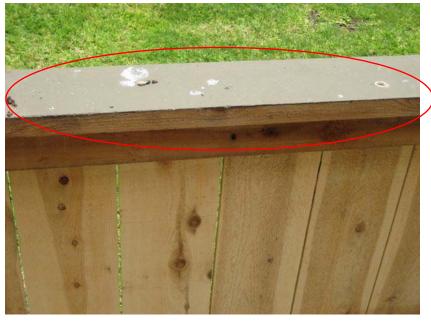

Picture Three – Broken Pipes

Picture Two – Cesspool Fountain

Picture Four – Unweathered Proofed Fence covered in bird droppings

Picture Five – Bathroom water stain crack unfixed

Picture Six – Picture Hall water stain with hanging stucco