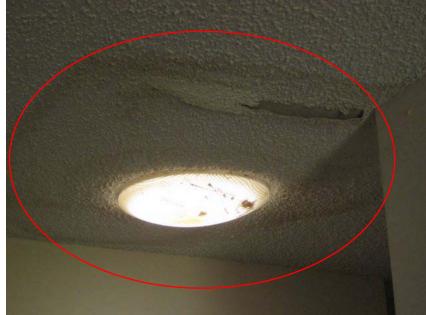

S.W. 508,509." A prudent trustee would not allow the home she is to maintain

for a beneficiary to fall into the condition that Jennifer found it on April 3, 2011 and which she found in the same condition June 15, 2011 when the pictures in EXHIBIT S were taken during an inspection of the trust property by the former on site manager, of the Lake San Marcos Common Area Management Group, Community Development Corporation at the request of and accompanied by Jennifer. Such "maintenance" by the trustee also fails to satisfy the duty imposed by Probate Code 16006 which mandates that she take reasonable steps to preserve trust property.

Note: Payments normally take 24-48 hours to be reflected on your account.

New Search View Cart

Exhibit S - Photographed Extensive Damage of Trust Property 6/15/11 pg

Picture One – Newspaper Dated Wednesday June 15, 2011

Picture Three – Broken Pipes

Picture Two – Cesspool Fountain

Picture Four – Unweathered Proofed Fence covered in bird droppings

Picture Five – Bathroom water stain crack unfixed

Picture Six – Picture Hall water stain with hanging stucco

Picture Seven – Den water stain

Picture Eight – Cracked Pot and unearthed pipes