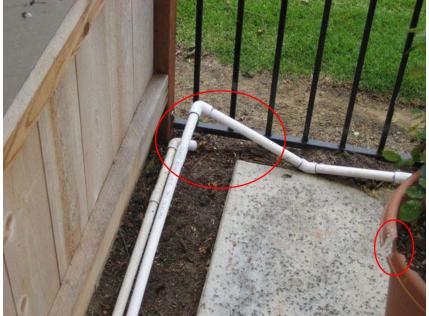

S.W. 508,509." A prudent trustee would not allow the home she is to maintain

for a beneficiary to fall into the condition that Jennifer found it on April 3, 2011 and which she found in the same condition June 15, 2011 when the pictures in EXHIBIT S were taken during an inspection of the trust property by the former on site manager, of the Lake San Marcos Common Area Management Group, Community Development Corporation at the request of and accompanied by Jennifer. Such "maintenance" by the trustee also fails to satisfy the duty imposed by Probate Code 16006 which mandates that she take reasonable steps to preserve trust property.

Note: Payments normally take 24-48 hours to be reflected on your account.

New Search View Cart

Exhibit S - Photographed Extensive Damage of Trust Property 6/15/11 pg

Picture One – Newspaper Dated Wednesday June 15, 2011

Picture Three – Broken Pipes

Picture Two – Cesspool Fountain

Picture Four – Unweathered Proofed Fence covered in bird droppings

Picture Five – Bathroom water stain crack unfixed

Picture Six – Picture Hall water stain with hanging stucco